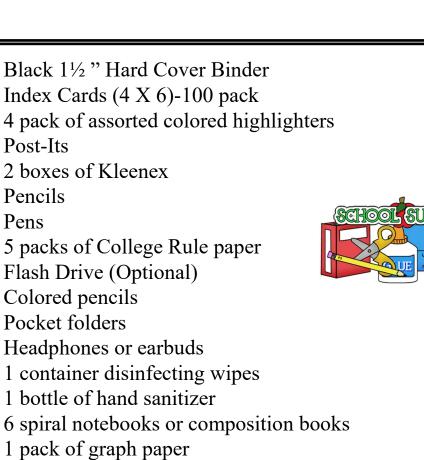

#### Middle School & High School Supply List

- 2 packages college rule loose leaf paper
- 1 package of grid paper 1 pack of highlighters
- 2 package sticky notes
- 4 boxes no. 2 pencils
- 8 package dry erase markers
- 2 large bottles hand sanitizer
- Headphones or earbuds
- 1 box of gallon size bags
- 1 box of quart size bags
- 2 containers disinfecting wipes

- 10 spiral notebooks 3 composition books
- 2 packs of graph paper
- 10 pocket folders
- 2 packs of colored pencils
- 1 box of crayons
- 2 boxes of facial tissue
- 1 flash drive

Middle School